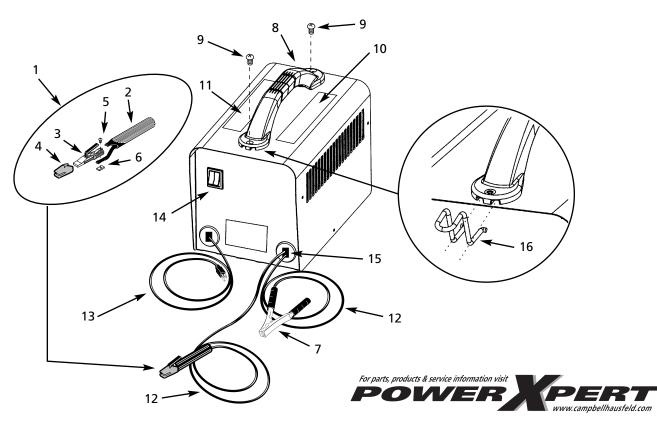

#### Components

The WS090001 comes with the following additional equipment:

- Automatic amperage adjustment low position for 1/16" rods and high position for 5/64" rods--for ease of use.
- Cable storage clips (shown in Handle Assembly) for safer storage of welding cables.

## Handle Assembly

 Align the end holes on the handle with the holes on top of the welder, then secure with screws (Figure 1).

#### Figure 1

© 1999 Campbell Hausfeld/Scott Fetzer

2. Insert cable clips by pressing inward on sides of clip and pushing into the slots on front of handle as shown in Figure 2. Repeat for opposite side of handle.

Figure 2

#### **Electrode Holder Assembly**

(Refer to Figure 3)

1. Remove insulation handle from the holder body by pulling the two

### Model WS090001AV

pieces apart.

- 2. Slide the other weld cable through the handle.
- 3. Loosen the wire clamping screw and slide the bare cord wire under the clamp block. Tighten the clamping screw and make sure the wire is secure.
- Slide the handle over the electrode holder body and press to stop. Make sure the handle is secure and there is no exposed metal on the holder.

Figure 3 - Electrode Holder

| Ref.<br>No. | Description                                                         | Part Number<br>for WS090001 | Qty |
|-------------|---------------------------------------------------------------------|-----------------------------|-----|
| 1           | Electrode holder assembly - cord not included (includes ref. # 2-7) | WC200000AV                  | 1   |
| 2           | Electrode holder handle - cord not included                         | WC200001AV                  | 1   |
| 3           | Electrode holder body                                               | WC200002AV                  | 1   |
| 4           | Insulation cap                                                      | WC200003AV                  | 1   |
| 5           | #10-24 x .5" machine screw                                          | *                           | 1   |
| 6           | #10-24 x 7/16" square nut                                           | *                           | 1   |
| 7           | Work clamp                                                          | WC100300AV                  | 1   |
| 8           | Handle                                                              | WC301300AV                  | 1   |
| 9           | #8-36 x 3/4" pan head screw                                         | *                           | 2   |
| 10          | Safety decal (right)                                                | DK404300AV                  | 1   |
| 11          | Safety decal (left)                                                 | DK404400AV                  | 1   |
| 12          | Welding cable 6 AWG (6 ft)                                          | *                           | 2   |
| 13          | Power cord 14-3 AWG (6 ft) Type SJT                                 | WC000100AJ                  | 1   |
| 14          | High/off/low thermal indicator                                      | WC401000AV                  | 1   |
| 15          | Strain relief                                                       | WC102000AV                  | 2   |
| 16          | Cord storage clip                                                   | WC301301AV                  | 2   |